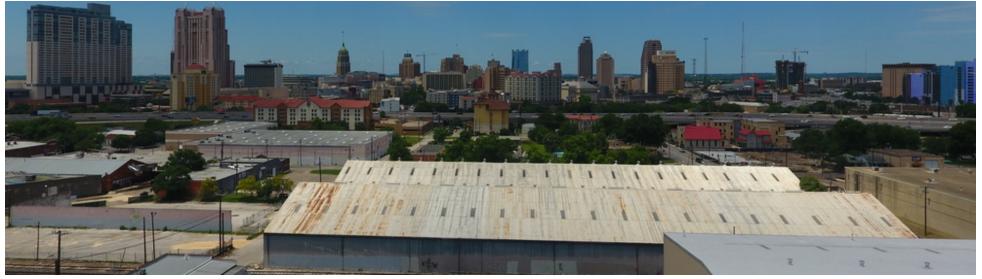

## 314 Nolan FOR LEASE



#### **OFFERING SUMMARY**

| Sale Price:   | N/A                |
|---------------|--------------------|
| Lease Rate:   | \$3.00 SF/yr (NNN) |
| Available SF: | 25,000-100,000 SF  |
| Lot Size:     | 3.79 Acres         |
| Zoning:       | D                  |
| Submarket:    | Near East Side     |

### PROPERTY OVERVIEW

100,000 sf warehouse and 1.5 acres of fenced yard

\$3.00/SF plus NNN

Short term and long term lease terms will be considered

Sprinklered and up to 40' clear height

Grade level, no docks

approximately 2,000 SF of office.

#### PROPERTY HIGHLIGHTS

25.000-100.000 SF CLOSE PROXIMITY TO CBD AND DIGNOWITY HILL NEIGHBORHOODNEARBY AMENITIES: TH

JEREMY JESSOP

JJ Real Co

# Location







JEREMY JESSOP

# Demographics Map & Report



| POPULATION          | 1 MILE   | 3 MILES   | 5 MILES   |
|---------------------|----------|-----------|-----------|
| Total population    | 9,595    | 123,041   | 344,140   |
| Median age          | 38.6     | 33.3      | 33.8      |
| Median age (Male)   | 37.4     | 31.9      | 32.1      |
| Median age (Female) | 40.6     | 35.8      | 35.8      |
| HOUSEHOLDS & INCOME | 1 MILE   | 3 MILES   | 5 MILES   |
| Total households    | 3,723    | 41,371    | 116,616   |
| # of persons per HH | 2.6      | 3.0       | 3.0       |
| Average HH income   | \$41,705 | \$43,264  | \$48,729  |
| Average house value |          | \$114,155 | \$110,819 |

<sup>\*</sup> Demographic data derived from 2020 ACS - US Census

JEREMY JESSOP

JJ Real Co

### A