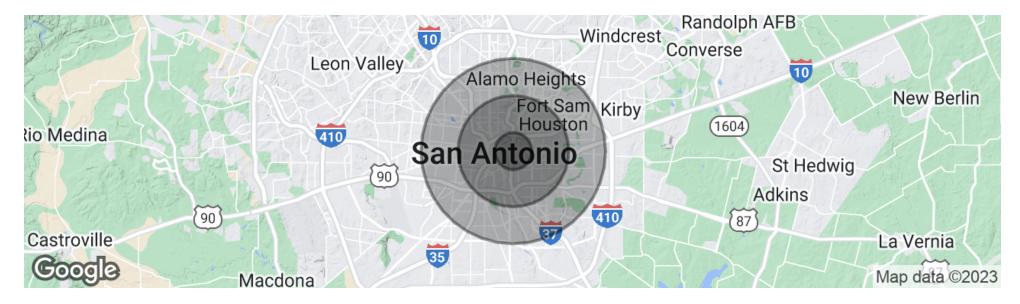

# Demographics Map & Report

| POPULATION          | 1 MILE   | 3 MILES   | 5 MILES   |
|---------------------|----------|-----------|-----------|
| Total population    | 9,595    | 123,041   | 344,140   |
| Median age          | 38.6     | 33.3      | 33.8      |
| Median age (Male)   | 37.4     | 31.9      | 32.1      |
| Median age (Female) | 40.6     | 35.8      | 35.8      |
| HOUSEHOLDS & INCOME | 1 MILE   | 3 MILES   | 5 MILES   |
| Total households    | 3,723    | 41,371    | 116,616   |
| # of persons per HH | 2.6      | 3.0       | 3.0       |
| Average HH income   | \$41,705 | \$43,264  | \$48,729  |
| Average house value |          | \$114,155 | \$110,819 |

<sup>\*</sup> Demographic data derived from 2020 ACS - US Census

JEREMY JESSOP

JJ Real Co