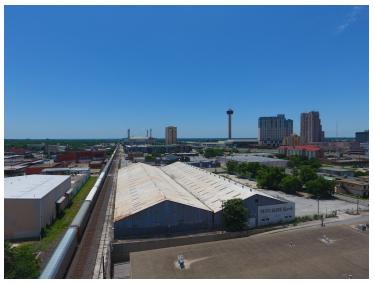

## 314 Nolan FOR LEASE



#### **OFFERING SUMMARY**

| Sale Price:   | N/A                |
|---------------|--------------------|
| Lease Rate:   | \$3.00 SF/yr (NNN) |
| Available SF: | 25,000-100,000 SF  |
| Lot Size:     | 3.79 Acres         |
| Zoning:       | D                  |
| Submarket:    | Near East Side     |

### PROPERTY OVERVIEW

100,000 sf warehouse and 1.5 acres of fenced yard

\$3.00/SF plus NNN

Short term and long term lease terms will be considered

Sprinklered and up to 40' clear height

Grade level, no docks

approximately 2,000 SF of office.

#### PROPERTY HIGHLIGHTS

25.000-100.000 SF CLOSE PROXIMITY TO CBD AND DIGNOWITY HILL NEIGHBORHOODNEARBY AMENITIES: TH

JEREMY JESSOP

JJ Real Co

# Location







JEREMY JESSOP

# Demographics Map & Report



| POPULATION          | 1 MILE   | 3 MILES   | 5 MILES   |
|---------------------|----------|-----------|-----------|
| Total population    | 9,595    | 123,041   | 344,140   |
| Median age          | 38.6     | 33.3      | 33.8      |
| Median age (Male)   | 37.4     | 31.9      | 32.1      |
| Median age (Female) | 40.6     | 35.8      | 35.8      |
| HOUSEHOLDS & INCOME | 1 MILE   | 3 MILES   | 5 MILES   |
| Total households    | 3,723    | 41,371    | 116,616   |
| # of persons per HH | 2.6      | 3.0       | 3.0       |
| Average HH income   | \$41,705 | \$43,264  | \$48,729  |
| Average house value |          | \$114,155 | \$110,819 |

<sup>\*</sup> Demographic data derived from 2020 ACS - US Census

JEREMY JESSOP

JJ Real Co

### Advis