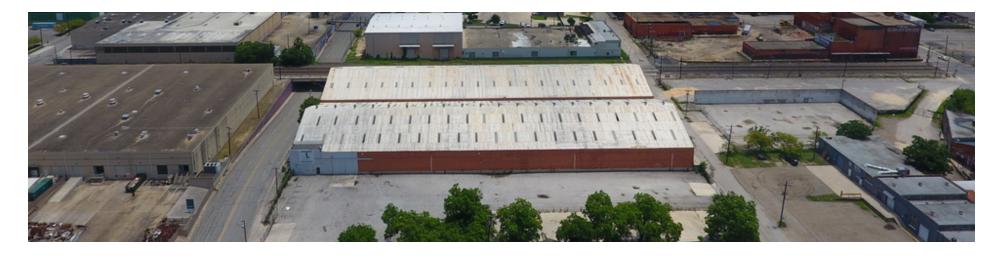

### PROPERTY OVERVIEW

100,000 sf warehouse and 1.5 acres of fenced yard

\$3.00/SF plus NNN

Short term and long term lease terms will be considered

Sprinklered and up to 40' clear height

Grade level, no docks

approximately 2,000 SF of office.

#### PROPERTY HIGHLIGHTS

25.000-100.000 SF CLOSE PROXIMITY TO CBD AND DIGNOWITY HILL NEIGHBORHOODNEARBY AMENITIES: TH

JEREMY JESSOP

JJ Real Co